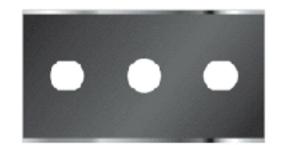

#### 3-hole blade pro 40x22x0,20mm 10 pcs

Double milled carbon steel with a protective oxide layer. Elastic surface with a hard core provides a more reliable blade for craftsmen. Used for cutting wallpaper, fabric and felt in their frames and moldings.

#### **Dimensions:**

• 40 x 22 x 0.20mm

#### Material:

Carbon steel