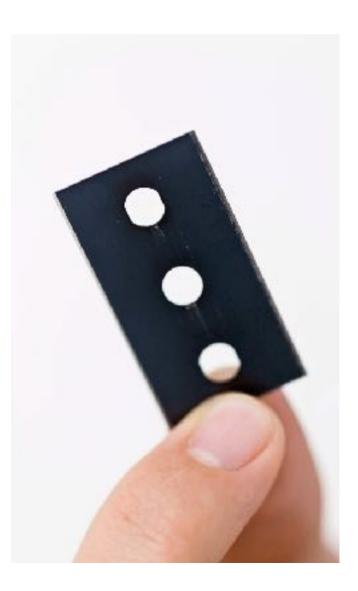

#### 3-hole blade pro 40x22x0,20mm 10 pcs

Double milled carbon steel with a protective oxide layer. Elastic surface with a hard core provides a more reliable blade for craftsmen. Used for cutting wallpaper, fabric and felt in their frames and moldings.

#### **Dimensions:**

• 40 x 22 x 0.20mm

#### Material:

Carbon steel