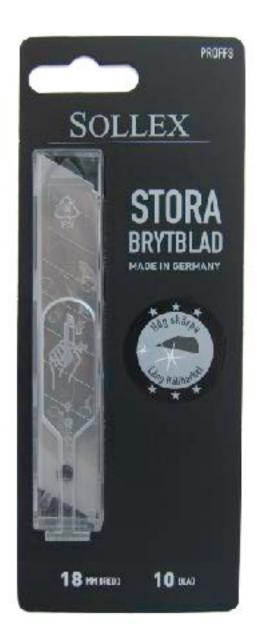

# **Snap-off-blade pro**

180-10

#### Snap-off blade for professional use

Sollex break-away blades optimized for professional sharpness and durability. Examples of applications is cuts in cardboard, wallpaper and polymer materials. Works for flooring materials, polyurethane, elastomers and integral products. Appropriate for the professional user with high demands on quality and durability. Fits most large snap-off knives on the market,

#### **Dimensions:**

100 x 18 x 0.50mm

## 10 blades