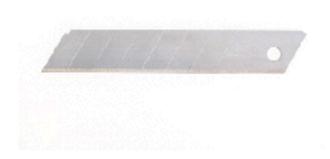

#### Snap-off blade for professional use

Sollex break-away blades optimized for professional sharpness and durability. Examples of applications is cuts in cardboard, wallpaper and polymer materials. Works for flooring materials, polyurethane, elastomers and integral products. Appropriate for the professional user with high demands on quality and durability. Fits most large snap-off knives on the market,

#### **Dimensions:**

100 x 18 x 0.50mm

## **Grinding:**

- One edge
- Two sided
- Double bevel