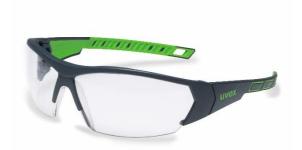

# **Uvex** I-works brille

- Sporty design
- Green
- Metal free
- Comfortable

| $\Box$ N | I-S | ΓΛI | ΔD | ΛΕ | ח             |
|----------|-----|-----|----|----|---------------|
|          | 1-2 | IAI | VU | ΑГ | $\mathcal{L}$ |

## SHORT DESCRIPTION

Uvex i-works combines the best features of uvex safety glasses. The light, sporty design and panorama objective ensure maximum comfort even when worn for long periods. With its unique, permanent "uvex supravision excellence" coating technology, uvex i-works offers permanent anti-fog performance even after repeated cleaning. Soft, dual component arms provide a comfortable, smooth fit.